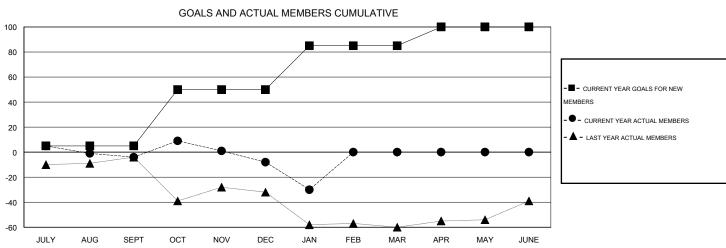

## **GMT**: HAL GRIFFIN LOCATION OKLAHOMA $\mathsf{GMT}\;\mathsf{CA}\;1$

|                                       |                  | Clubs             |                  |                  | Members                                     |                    |                                     |                    |                  |  |
|---------------------------------------|------------------|-------------------|------------------|------------------|---------------------------------------------|--------------------|-------------------------------------|--------------------|------------------|--|
|                                       | RESUI            | LTS FOR 2014-2015 | i                |                  | RESULTS FOR 2014-2015                       |                    |                                     |                    |                  |  |
| QUARTER                               | NEW CLUB<br>GOAL | NEW CLUBS         | DROPPED<br>CLUBS | NET<br>GAIN/LOSS | QUARTER                                     | NEW MEMBER<br>GOAL | CHARTER AND<br>NEW MEMBERS<br>ADDED | DROPPED<br>MEMBERS | NET<br>GAIN/LOSS |  |
| JULY/AUG/SEPT OCT/NOV/DEC JAN/FEB/MAR | 0<br>1<br>1      | 0<br>0<br>0       | 0<br>1<br>0      | 0<br>-1<br>0     | JULY/AUG/SEPT<br>OCT/NOV/DEC<br>JAN/FEB/MAR | 5<br>45<br>35      | 30<br>27<br>7                       | 34<br>31<br>29     | -4<br>-4<br>-22  |  |
| APR/MAY/JUNE                          | 0                | 0                 | 0                | 0                | APR/MAY/JUNE                                | 15                 | 0                                   | 0                  | 0                |  |